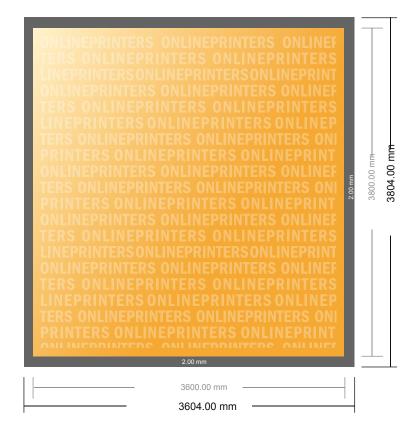

## Photo wallpaper

360.0 x 380.0 cm

- Data format (incl. 2.00 mm bleed): 360.40 x 380.40 cm
- Trimmed size: 360.00 x 380.00 cm