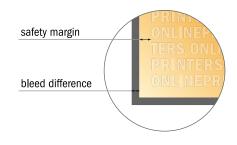

## Safety margin

Maintaining 4 mm space between the text/information and the edge of the trimmed format prevents undesirable cuts.

## Please note:

- Allow for trim allowance and safety margin according to instructions.
- Arrange background graphics, images or graphics up to the edge of the data format.
- Tolerances may occur during production due to cutting, punching and folding processes.
- This sketch is not drawn to scale.
- Printing data: Instructions and templates can be found under the menu item "Printing data" at www.onlineprinters.com.