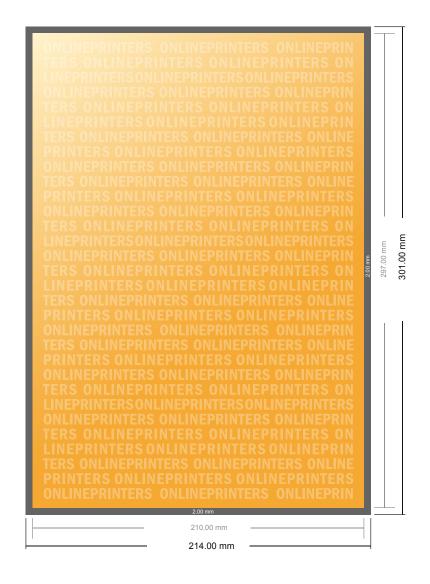

## Flyers & Leaflets

**A4** 

- Data format (incl. 2.00 mm bleed): 21.40 x 30.10 cm
- Trimmed size: 21.00 x 29.70 cm
- Front side and reverse side dimensions are identical.