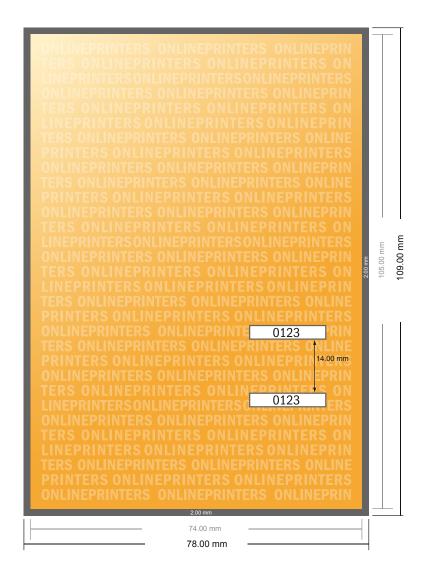

## **Entry Tickets (security paper)**

A7

- Data format (incl. 2.00 mm bleed): 7.80 x 10.90 cm
- Trimmed size: 7.40 x 10.50 cm

## Safety margin

Maintaining 4 mm space between the text/information and the edge of the trimmed format prevents undesirable cuts.