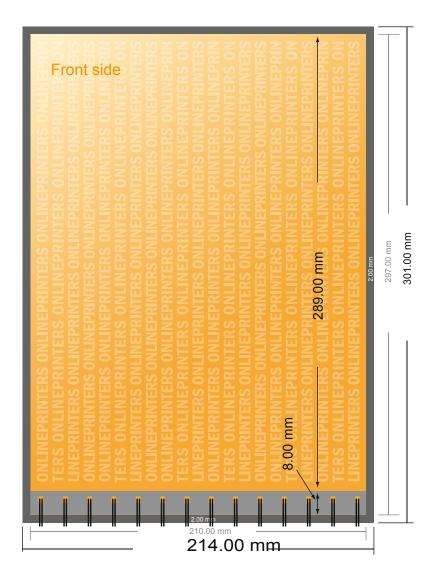

## **Spiral Bound Notepads**

A4 • Landscape

- Data format (incl. 2.00 mm bleed): 30.10 x 21.40 cm
- Trimmed size: 29.70 x 21.00 cm

## Safety margin

Maintaining 4 mm space between the text/information and the edge of the trimmed format prevents undesirable cuts.