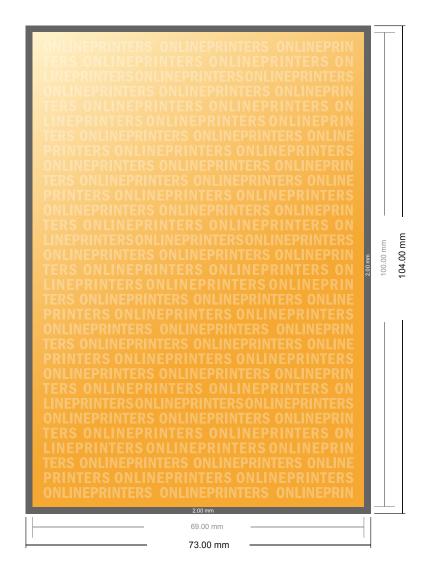

## Flyers & Leaflets

Inlay up to DIN-A7

- Data format (incl. 2.00 mm bleed): 7.30 x 10.40 cm
- Trimmed size:6.90 x 10.00 cm
- Front side and reverse side dimensions are identical.