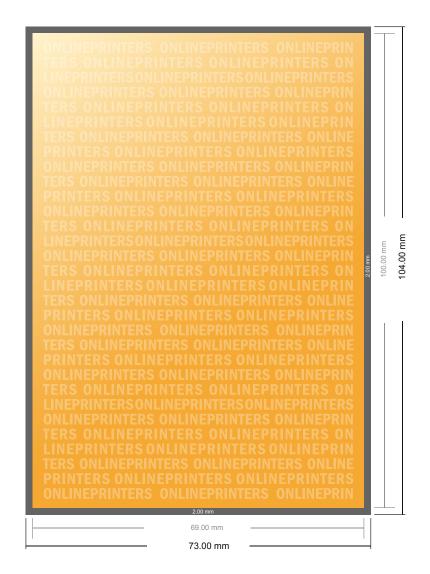

## Flyers & Leaflets

Inlay up to DIN-A7

- Data format (incl. 2.00 mm bleed): 7.30 x 10.40 cm
- Trimmed size:6.90 x 10.00 cm