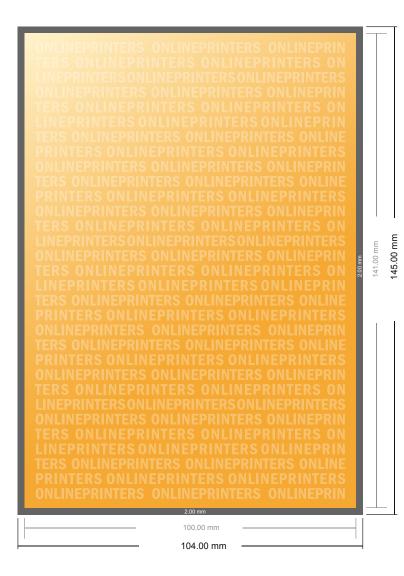

## Flyers & Leaflets

Inlay up to DIN-A6

- Data format (incl. 2.00 mm bleed): 10.40 x 14.50 cm
- Trimmed size: 10.00 x 14.10 cm