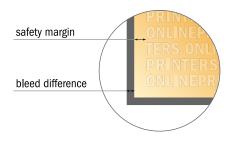

#### Safety margin

Maintaining 4 mm space between the text/information and the edge of the trimmed format prevents undesirable cuts.

#### Please note:

- Allow for trim allowance and safety margin according to instructions.
- Arrange background graphics, images or graphics up to the edge of the data format.
- Tolerances may occur during production due to cutting, punching and folding processes.
- This sketch is not drawn to scale.
- Printing data: Instructions and templates can be found under the menu item "Printing data" at www.onlineprinters.com.