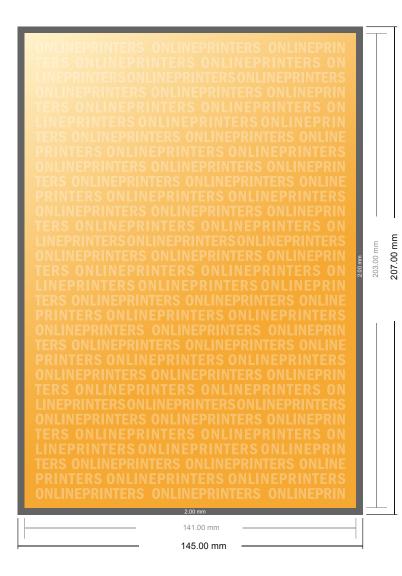

# Flyers & Leaflets

Inlay up to DIN-A5

- Data format (incl. 2.00 mm bleed): 14.50 x 20.70 cm
- Trimmed size: 14.10 x 20.30 cm
- Front side and reverse side dimensions are identical.