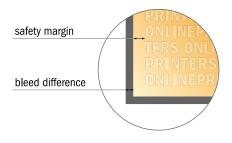

#### Safety margin

Maintaining 4 mm space between the text/information and the edge of the trimmed format prevents undesirable cuts.

### Please note:

- Allow for trim allowance and safety margin according to instructions.
- Arrange background graphics, images or graphics up to the edge of the data format.
- Tolerances may occur during production due to cutting, punching and folding processes.
- This sketch is not drawn to scale.
- Printing data: Instructions and templates can be found under the menu item "Printing data" at www.onlineprinters.com.