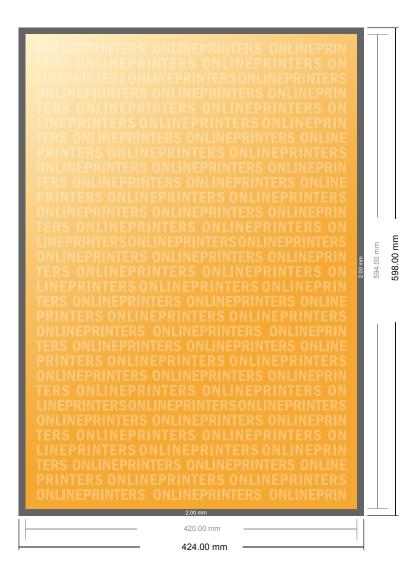

# **Corrugated Plastic Sheets**

A2

- Data format (incl. 2.00 mm bleed): 42.40 x 59.80 cm
- Trimmed size: 42.00 x 59.40 cm
- Front side and reverse side dimensions are identical.