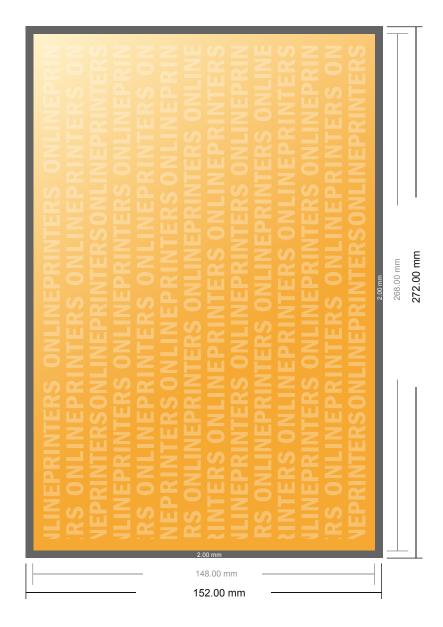

## Flyers & Leaflets

Blu-ray Cover

- Data format (incl. 2.00 mm bleed): 27.20 x 15.20 cm
- Trimmed size: 26.80 x 14.80 cm
- Front side and reverse side dimensions are identical.