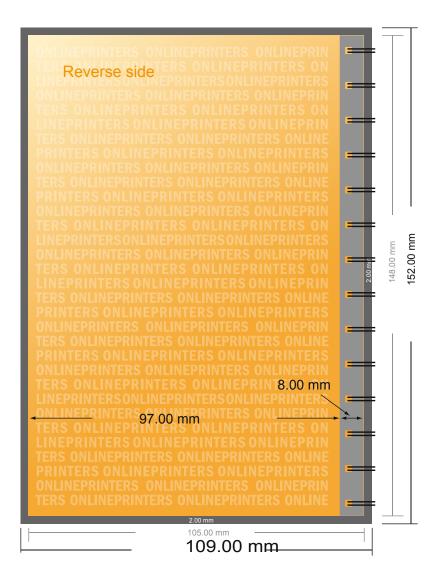

# **Spiral Booklet**

A6 • Portrait

- Data format (incl. 2.00 mm bleed): 10.90 x 15.20 cm
- Trimmed size: 10.50 x 14.80 cm

### Safety margin

Maintaining 5.00 mm space between the text/information and the edge of the trimmed format prevents undesirable cuts.