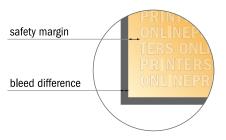

### Safety margin

Maintaining 5.00 mm space between the text/information and the edge of the trimmed format prevents undesirable cuts.