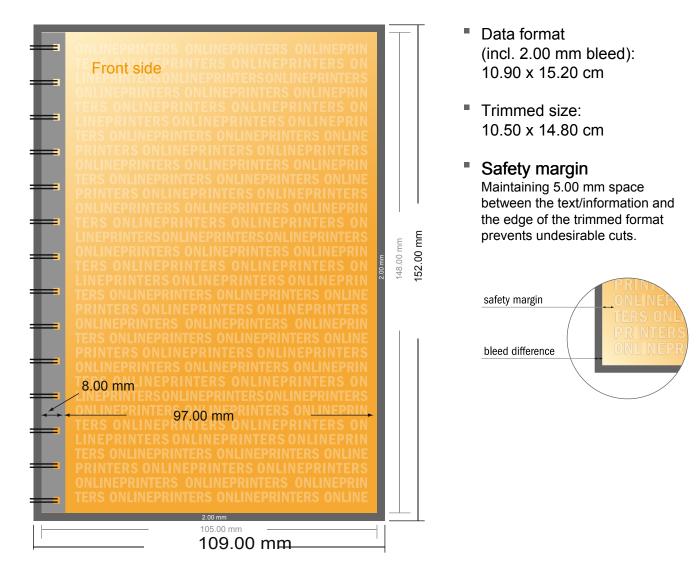

# **Spiral Booklet**

A6 • Portrait

- Data format (incl. 2.00 mm bleed): 10.90 x 15.20 cm
- Trimmed size: 10.50 x 14.80 cm

### Safety margin

Maintaining 5.00 mm space between the text/information and the edge of the trimmed format prevents undesirable cuts.