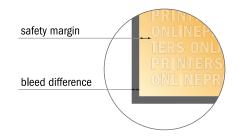

## Safety margin

Maintaining 15.00 mm space between the text/information and the edge of the trimmed format prevents undesirable cuts.

## Please note:

- Allow for trim allowance and safety margin according to instructions.
- Arrange background graphics, images or graphics up to the edge of the data format.
- Tolerances may occur during production due to cutting, punching and folding processes.
- This sketch is not drawn to scale.
- Printing data: Instructions and templates can be found under the menu item "Printing data" at www.onlineprinters.com.