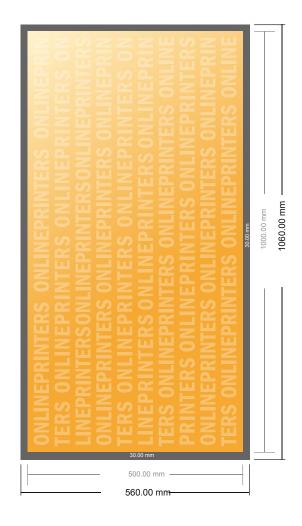

## Wooden Stretcher Frame

100.0 x 50.0 cm

- Data format (incl. 30.00 mm bleed): 106.00 x 56.00 cm
- Trimmed size: 100.00 x 50.00 cm