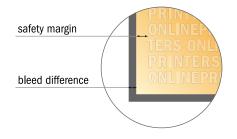

## Safety margin

Maintaining 5 mm space between the text/information and the edge of the trimmed format prevents undesirable cuts.

### Please note:

- Allow for trim allowance and safety margin according to instructions.
- Arrange background graphics, images or graphics up to the edge of the data format.
- Tolerances may occur during production due to cutting, punching and folding processes.
- This sketch is not drawn to scale.
- Printing data: Instructions and templates can be found under the menu item "Printing data" at www.onlineprinters.com.