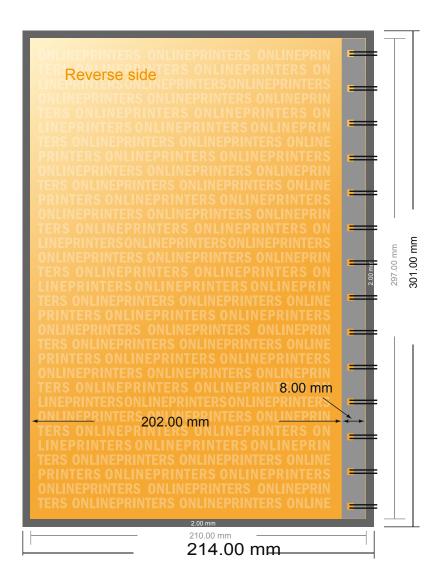

# **Spiral Booklet**

A4 • Portrait

- Data format (incl. 2.00 mm bleed): 21.40 x 30.10 cm
- Trimmed size: 21.00 x 29.70 cm

## Safety margin

Maintaining 5 mm space between the text/information and the edge of the trimmed format prevents undesirable cuts.

### Please note:

- Allow for trim allowance and safety margin according to instructions.
- Arrange background graphics, images or graphics up to the edge of the data format.
- Tolerances may occur during production due to cutting, punching and folding processes.
- This sketch is not drawn to scale.
- Printing data: Instructions and templates can be found under the menu item "Printing data" at www.onlineprinters.com.