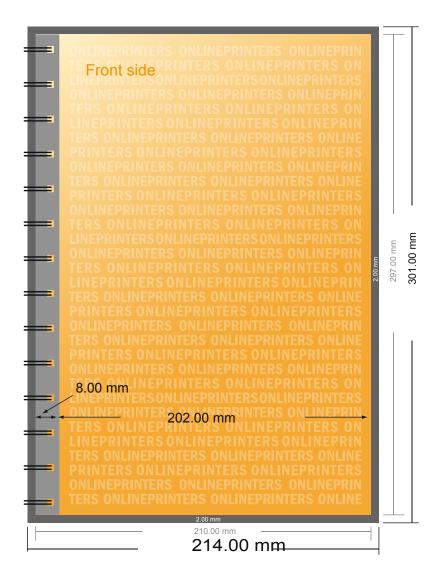

# **Spiral Booklet**

A4 • Portrait

- Data format (incl. 2.00 mm bleed): 21.40 x 30.10 cm
- Trimmed size: 21.00 x 29.70 cm

## Safety margin

Maintaining 5 mm space between the text/information and the edge of the trimmed format prevents undesirable cuts.

### Please note:

- Allow for trim allowance and safety margin according to instructions.
- Arrange background graphics, images or graphics up to the edge of the data format.
- Tolerances may occur during production due to cutting, punching and folding processes.
- This sketch is not drawn to scale.
- Printing data: Instructions and templates can be found under the menu item "Printing data" at www.onlineprinters.com.