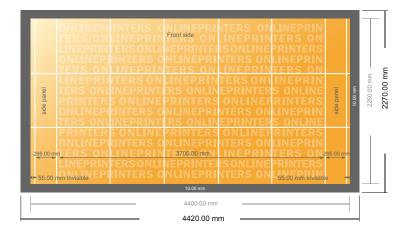

## Folding fabric incl. print

370.0 x 225.0 cm

- Data format (incl. 10.00 mm inlay): 442.00 x 227.00 cm
- Trimmed size (open): 440.00 x 225.00 cm
- Trimmed size (closed): 370.00 x 225.00 cm