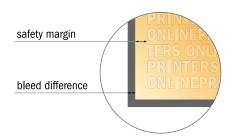

## Safety margin

Maintaining 50 mm space between the text/information and the edge of the trimmed format prevents undesirable cuts.

## Please note:

- Allow for trim allowance and safety margin according to instructions.
- Arrange background graphics, images or graphics up to the edge of the data format.
- Tolerances may occur during production due to cutting, punching and folding processes.
- This sketch is not drawn to scale.
- Printing data: Instructions and templates can be found under the menu item "Printing data" at www.onlineprinters.com.