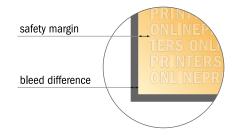

## Safety margin

1004.00 mm

Maintaining 4 mm space between the text/information and the edge of the trimmed format prevents undesirable cuts.

## Please note:

- Allow for trim allowance and safety margin according to instructions.
- Arrange background graphics, images or graphics up to the edge of the data format.
- Tolerances may occur during production due to cutting, punching and folding processes.
- This sketch is not drawn to scale.
- Printing data: Instructions and templates can be found under the menu item "Printing data" at www.onlineprinters.com.