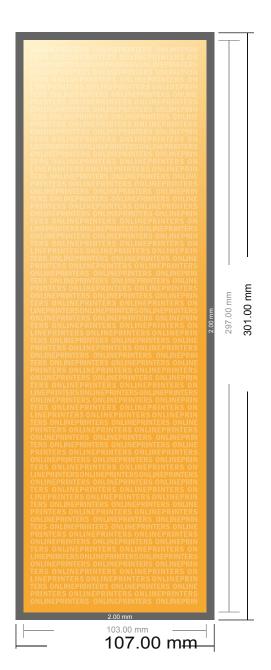

## **Neon Stickers**

**DIN-A4 Half** 

- Data format (incl. 2.00 mm bleed): 10.70 x 30.10 cm
- Trimmed size: 10.30 x 29.70 cm