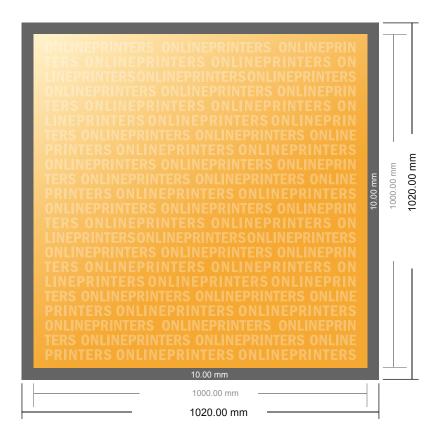

# Stretcher Frame (aluminium)

100.0 x 100.0 cm

- Data format (incl. 10.00 mm bleed): 102.00 x 102.00 cm
- Trimmed size: 100.00 x 100.00 cm