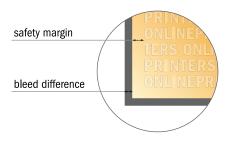

#### Safety margin

Maintaining 5 mm space between the text/information and the edge of the trimmed format prevents undesirable cuts.

### Please note:

- Allow for trim allowance and safety margin according to instructions.
- Arrange background graphics, images or graphics up to the edge of the data format.
- Tolerances may occur during production due to cutting, punching and folding processes.
- This sketch is not drawn to scale.
- Printing data: Instructions and templates can be found under the menu item "Printing data" at www.onlineprinters.com.