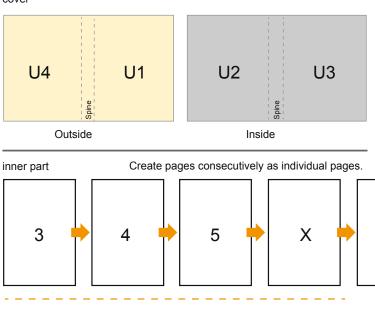

#### Sequence of pages

#### cover

finished product

4

3

5

Х

- Data format (incl. 2.00 mm bleed): 15.20 x 21.40 cm
- Trimmed size (closed): 14.80 x 21.00 cm