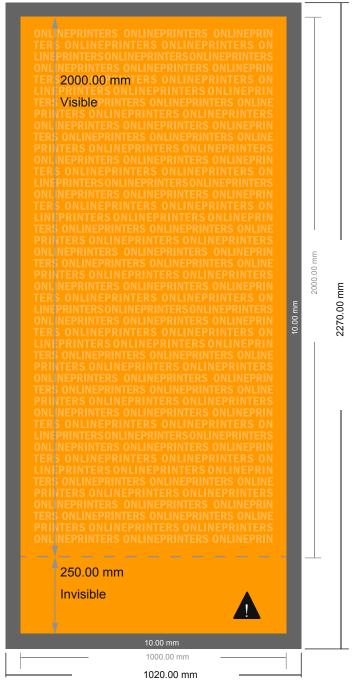

## Roller Banner (print only)

100.0 x 200.0 cm

 $\Lambda$ 

This area will not be visible when the roller banner is assembled. Nevertheless, please create a full-face design in your artwork to ensure a smooth transition. Do not place any important information here.

- Data format (incl. 10.00 mm bleed): 102.00 x 227.00 cm
- Trimmed size: 100.00 x 225.00 cm
- Visible area: 100.00 x 200.00 cm
- Printable area: 100.00 x 225.00 cm
- Safety margin

Maintaining 10.00 mm space between the text/information and the edge of the trimmed format prevents undesirable cuts.