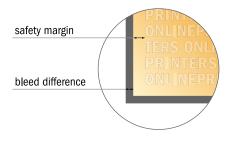

- Data format (incl. 10.00 mm bleed): 102.00 x 227.00 cm
- Trimmed size: 100.00 x 225.00 cm
- Visible area: 100.00 x 200.00 cm
- Printable area: 100.00 x 225.00 cm
- Safety margin

Maintaining 10.00 mm space between the text/information and the edge of the trimmed format prevents undesirable cuts.

## Please note:

- Allow for trim allowance and safety margin according to instructions.
- Arrange background graphics, images or graphics up to the edge of the data format.
- Tolerances may occur during production due to cutting, punching and folding processes.
- This sketch is not drawn to scale.
- Printing data: Instructions and templates can be found under the menu item "Printing data" at www.onlineprinters.com.