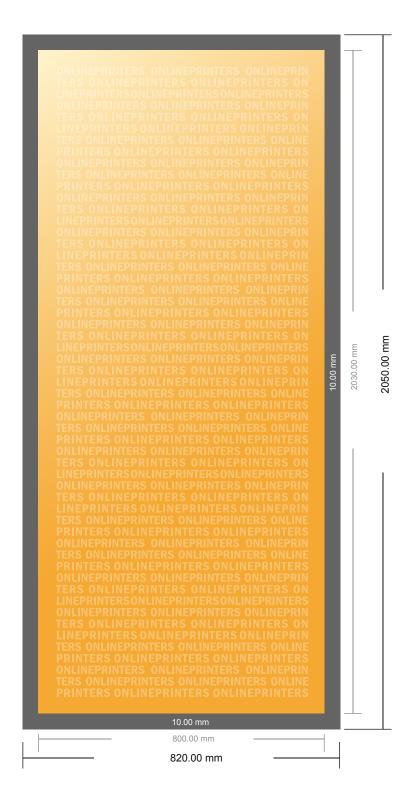

## L-Banner System

80.0 x 200.0 cm

- Data format (incl. 10.00 mm bleed): 82.00 x 205.00 cm
- Trimmed size: 80.00 x 203.00 cm