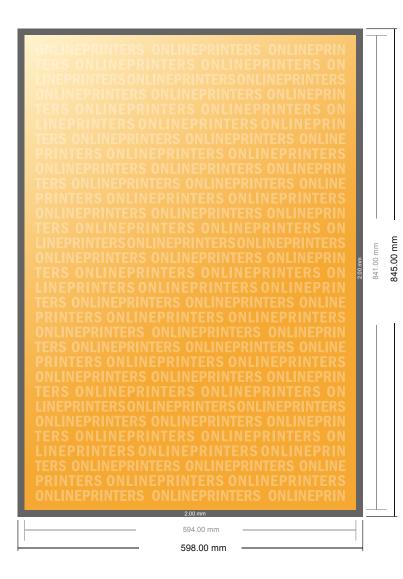

# Pavement signs Exclusive, print only

DIN-A1

- Data format (incl. 2.00 mm bleed): 59.80 x 84.50 cm
- Trimmed size: 59.40 x 84.10 cm

#### Safety margin

Maintaining 4 mm space between the text/information and the edge of the trimmed format prevents undesirable cuts.

### Please note:

- Allow for trim allowance and safety margin according to instructions.
- Arrange background graphics, images or graphics up to the edge of the data format.
- Tolerances may occur during production due to cutting, punching and folding processes.
- This sketch is not drawn to scale.
- Printing data: Instructions and templates can be found under the menu item "Printing data" at www.onlineprinters.com.