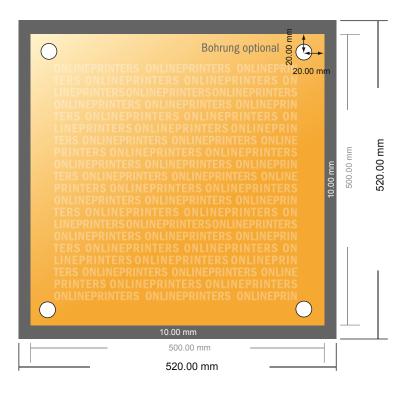

# Advertising signs

50.0 x 50.0 cm

- Data format (incl. 10.00 mm bleed):
  52.00 x 52.00 cm
- Trimmed size: 50.00 x 50.00 cm