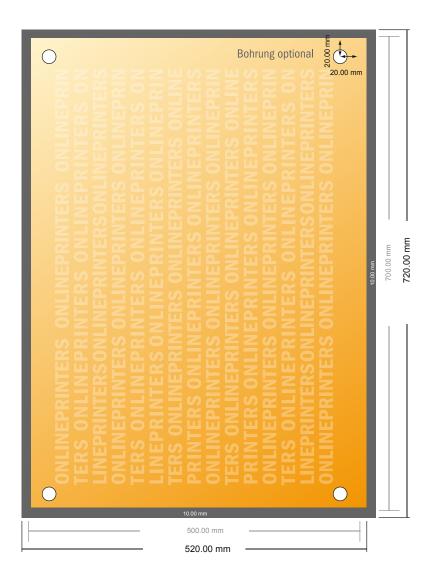

# Advertising signs

70.0 x 50.0 cm

- Data format (incl. 10.00 mm bleed): 72.00 x 52.00 cm
- Trimmed size: 70.00 x 50.00 cm

### Please note:

- Allow for trim allowance and safety margin according to instructions.
- Arrange background graphics, images or graphics up to the edge of the data format.
- Tolerances may occur during production due to cutting, punching and folding processes.
- This sketch is not drawn to scale.
- Printing data: Instructions and templates can be found under the menu item "Printing data" at www.onlineprinters.com.