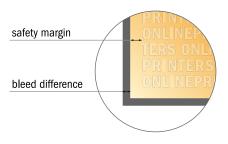

#### Safety margin

Maintaining 4 mm space between the text/information and the edge of the trimmed format prevents undesirable cuts.