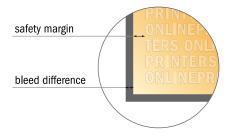

## Safety margin

Maintaining 4 mm space between the text/information and the edge of the trimmed format prevents undesirable cuts.

## Please note:

- Allow for trim allowance and safety margin according to instructions.
- Arrange background graphics, images or graphics up to the edge of the data format.
- Tolerances may occur during production due to cutting, punching and folding processes.
- This sketch is not drawn to scale.
- Printing data: Instructions and templates can be found under the menu item "Printing data" at www.onlineprinters.com.