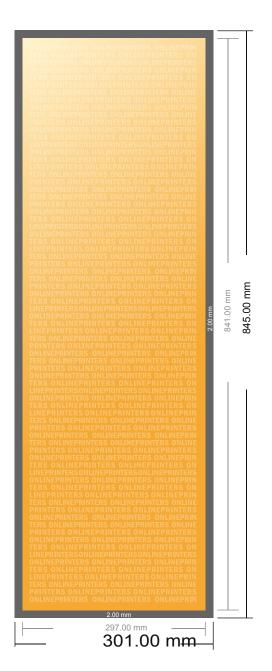

## Large-sized Adhesive Film

**DIN-A1 Half** 

- Data format (incl. 2.00 mm bleed): 30.10 x 84.50 cm
- Trimmed size: 29.70 x 84.10 cm