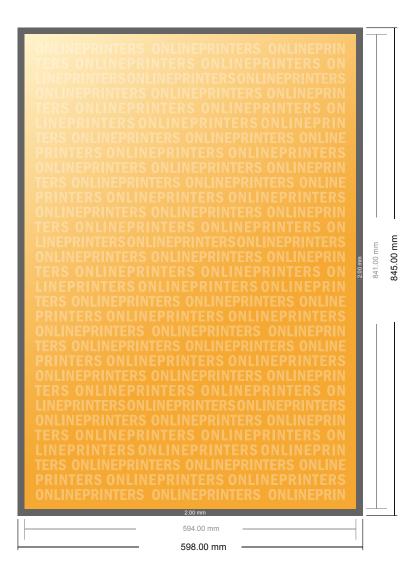

# Pavement signs Exclusive, incl. print

DIN-A1

- Data format (incl. 2.00 mm bleed): 59.80 x 84.50 cm
- Trimmed size: 59.40 x 84.10 cm

#### Safety margin

Maintaining 4 mm space between the text/information and the edge of the trimmed format prevents undesirable cuts.