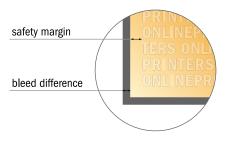

#### Safety margin

Maintaining 4 mm space between the text/information and the edge of the trimmed format prevents undesirable cuts.

### Please note:

- Allow for trim allowance and safety margin according to instructions.
- Arrange background graphics, images or graphics up to the edge of the data format.
- Tolerances may occur during production due to cutting, punching and folding processes.
- This sketch is not drawn to scale.
- Printing data: Instructions and templates can be found under the menu item "Printing data" at www.onlineprinters.com.