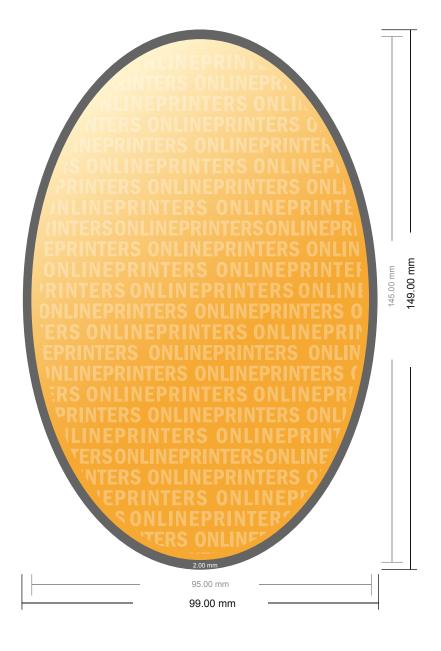

## **Postcards**

Oval

- Data format (incl. 2.00 mm bleed): 9.90 x 14.90 cm
- Trimmed size:9.50 x 14.50 cm
- Front side and reverse side dimensions are identical.