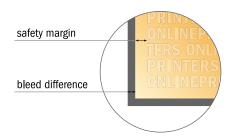

## Safety margin

Maintaining 4 mm space between the text/information and the edge of the trimmed format prevents undesirable cuts.

## Please note:

- Allow for trim allowance and safety margin according to instructions.
- Arrange background graphics, images or graphics up to the edge of the data format.
- Tolerances may occur during production due to cutting, punching and folding processes.
- This sketch is not drawn to scale.
- Printing data: Instructions and templates can be found under the menu item "Printing data" at www.onlineprinters.com.