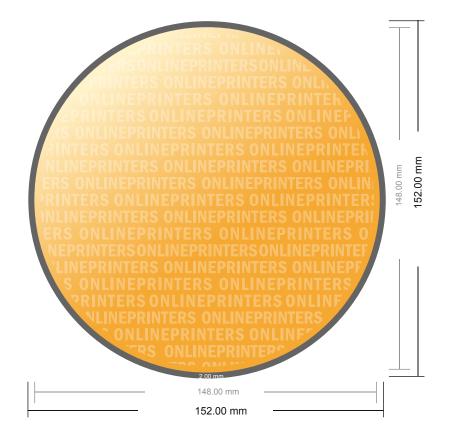

## **Postcards**

round, 14.8 cm diameter

- Data format (incl. 2.00 mm bleed): 15.20 x 15.20 cm
- Trimmed size: 14.80 x 14.80 cm
- Front side and reverse side dimensions are identical.