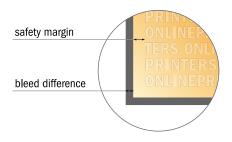

#### Safety margin

Maintaining 4 mm space between the text/information and the edge of the trimmed format prevents undesirable cuts.

### Please note:

- Allow for trim allowance and safety margin according to instructions.
- Arrange background graphics, images or graphics up to the edge of the data format.
- Tolerances may occur during production due to cutting, punching and folding processes.
- This sketch is not drawn to scale.
- Printing data: Instructions and templates can be found under the menu item "Printing data" at www.onlineprinters.com.