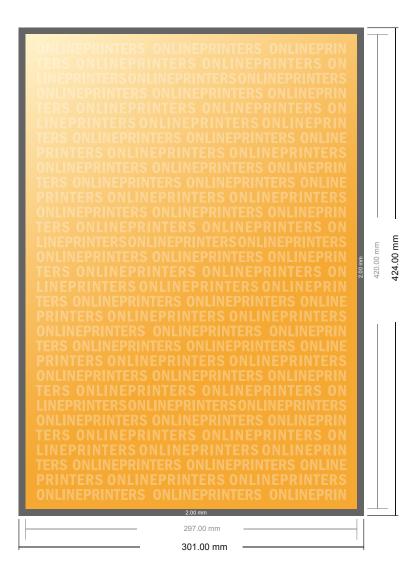

## Postcards

A3

- Data format (incl. 2.00 mm bleed): 30.10 x 42.40 cm
- Trimmed size: 29.70 x 42.00 cm
- Front side and reverse side dimensions are identical.