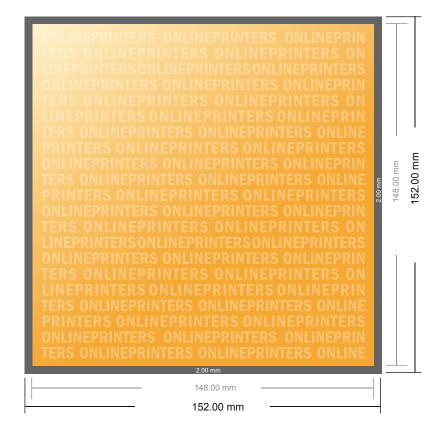

## **Postcards**

A5-Square

- Data format (incl. 2.00 mm bleed): 15.20 x 15.20 cm
- Trimmed size: 14.80 x 14.80 cm
- Front side and reverse side dimensions are identical.

## Safety margin

Maintaining 4 mm space between the text/information and the edge of the trimmed format prevents undesirable cuts.