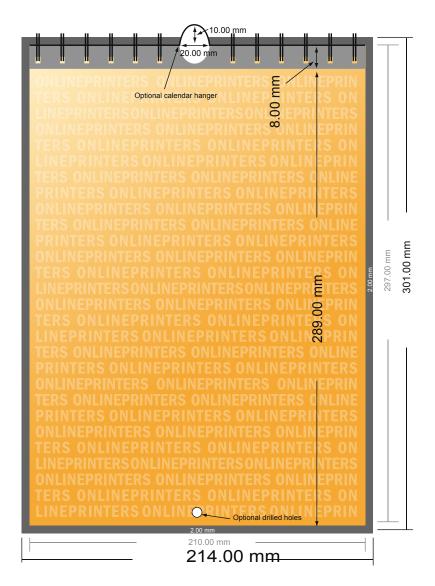

## Wire-o Wall Calendars

A4 • Portrait

- Data format (incl. 2.00 mm bleed): 21.40 x 30.10 cm
- Trimmed size: 21.00 x 29.70 cm
- Front side and reverse side dimensions are identical.

## Please note:

- Allow for trim allowance and safety margin according to instructions.
- Arrange background graphics, images or graphics up to the edge of the data format.
- Tolerances may occur during production due to cutting, punching and folding processes.
- This sketch is not drawn to scale.
- Printing data: Instructions and templates can be found under the menu item "Printing data" at www.onlineprinters.com.