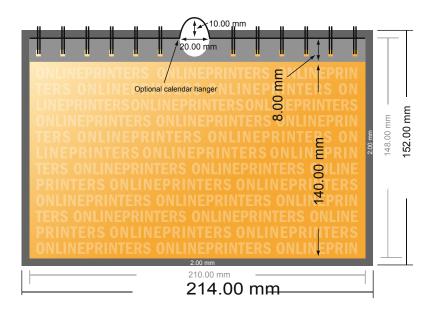

## Wire-o Wall Calendars

A5 • Landscape

- Data format (incl. 2.00 mm bleed): 21.40 x 15.20 cm
- Trimmed size: 21.00 x 14.80 cm

## Safety margin

Maintaining 4 mm space between the text/information and the edge of the trimmed format prevents undesirable cuts.

## Please note:

- Allow for trim allowance and safety margin according to instructions.
- Arrange background graphics, images or graphics up to the edge of the data format.
- Tolerances may occur during production due to cutting, punching and folding processes.
- This sketch is not drawn to scale.
- Printing data: Instructions and templates can be found under the menu item "Printing data" at www.onlineprinters.com.