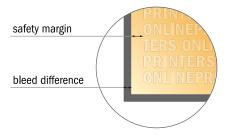

## Safety margin

Maintaining 4 mm space between the text/information and the edge of the trimmed format prevents undesirable cuts.

## Please note:

- Allow for trim allowance and safety margin according to instructions.
- Arrange background graphics, images or graphics up to the edge of the data format.
- Tolerances may occur during production due to cutting, punching and folding processes.
- This sketch is not drawn to scale.
- Printing data: Instructions and templates can be found under the menu item "Printing data" at www.onlineprinters.com.