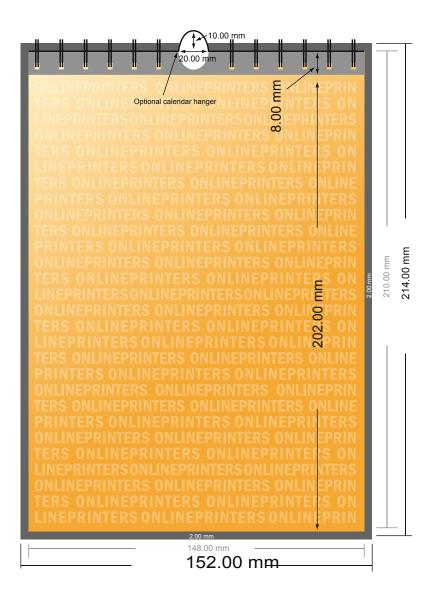

# Wire-o Wall Calendars

A5 • Portrait

- Data format (incl. 2.00 mm bleed): 15.20 x 21.40 cm
- Trimmed size: 14.80 x 21.00 cm

#### Safety margin

Maintaining 4 mm space between the text/information and the edge of the trimmed format prevents undesirable cuts.

#### Please note:

- Allow for trim allowance and safety margin according to instructions.
- Arrange background graphics, images or graphics up to the edge of the data format.
- Tolerances may occur during production due to cutting, punching and folding processes.
- This sketch is not drawn to scale.
- Printing data: Instructions and templates can be found under the menu item "Printing data" at www.onlineprinters.com.