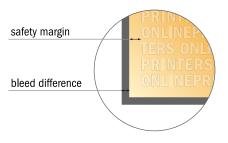

#### Safety margin

Maintaining 4 mm space between the text/information and the edge of the trimmed format prevents undesirable cuts.

#### Please note:

- Allow for trim allowance and safety margin according to instructions.
- Arrange background graphics, images or graphics up to the edge of the data format.
- Tolerances may occur during production due to cutting, punching and folding processes.
- This sketch is not drawn to scale.
- Printing data: Instructions and templates can be found under the menu item "Printing data" at www.onlineprinters.com.