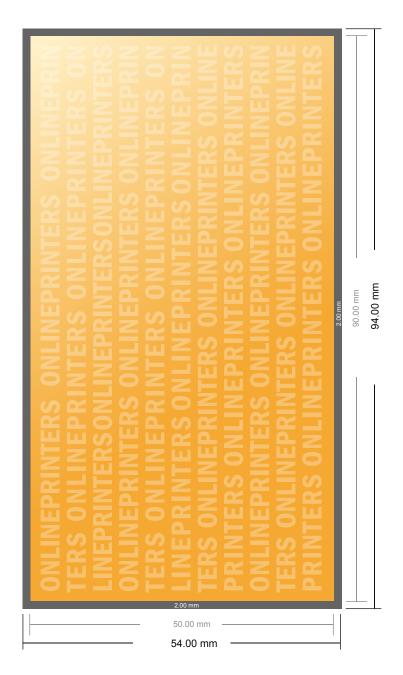

## **Pocket Calendars**

9.0 x 5.0 cm • Landscape

- Data format (incl. 2.00 mm bleed): 9.40 x 5.40 cm
- Trimmed size: 9.00 x 5.00 cm
- Front side and reverse side dimensions are identical.

## Safety margin

Maintaining 4 mm space between the text/information and the edge of the trimmed format prevents undesirable cuts.

## Please note:

- Allow for trim allowance and safety margin according to instructions.
- Arrange background graphics, images or graphics up to the edge of the data format.
- Tolerances may occur during production due to cutting, punching and folding processes.
- This sketch is not drawn to scale.
- Printing data: Instructions and templates can be found under the menu item "Printing data" at www.onlineprinters.com.