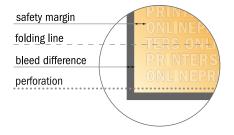

## Safety margin

Maintaining 4 mm space between the text/information and the edge of the trimmed format prevents undesirable cuts.