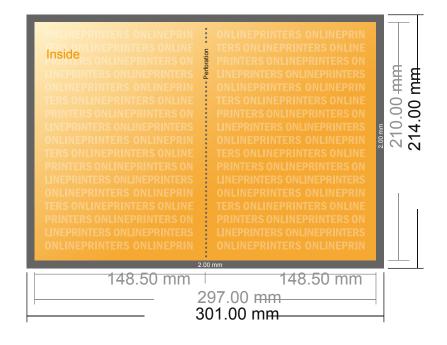

## Perforated Folded Leaflets Portrait

A5 • Single fold • 4 pages

- Data format (incl. 2.00 mm bleed): 30.10 x 21.40 cm
- Trimmed size (open): 29.70 x 21.00 cm
- Trimmed size (closed): 14.80 x 21.00 cm

### Please note:

- Allow for trim allowance and safety margin according to instructions.
- Arrange background graphics, images or graphics up to the edge of the data format.
- Tolerances may occur during production due to cutting, punching and folding processes.
- This sketch is not drawn to scale.
- Printing data: Instructions and templates can be found under the menu item "Printing data" at www.onlineprinters.com.