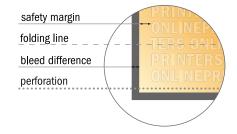

## Safety margin

Maintaining 4 mm space between the text/information and the edge of the trimmed format prevents undesirable cuts.