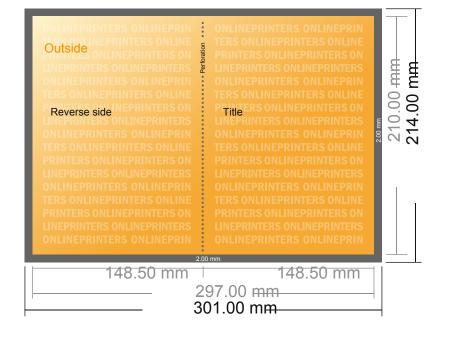

# Perforated Folded Leaflets Portrait

A5 • Single fold • 4 pages

- Data format (incl. 2.00 mm bleed): 30.10 x 21.40 cm
- Trimmed size (open): 29.70 x 21.00 cm
- Trimmed size (closed): 14.80 x 21.00 cm

### Please note:

- Allow for trim allowance and safety margin according to instructions.
- Arrange background graphics, images or graphics up to the edge of the data format.
- Tolerances may occur during production due to cutting, punching and folding processes.
- This sketch is not drawn to scale.
- Printing data: Instructions and templates can be found under the menu item "Printing data" at www.onlineprinters.com.