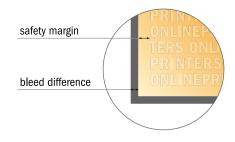

## Safety margin

Maintaining 4 mm space between the text/information and the edge of the trimmed format prevents undesirable cuts.

## Please note:

- Allow for trim allowance and safety margin according to instructions.
- Arrange background graphics, images or graphics up to the edge of the data format.
- Tolerances may occur during production due to cutting, punching and folding processes.
- This sketch is not drawn to scale.
- Printing data: Instructions and templates can be found under the menu item "Printing data" at www.onlineprinters.com.