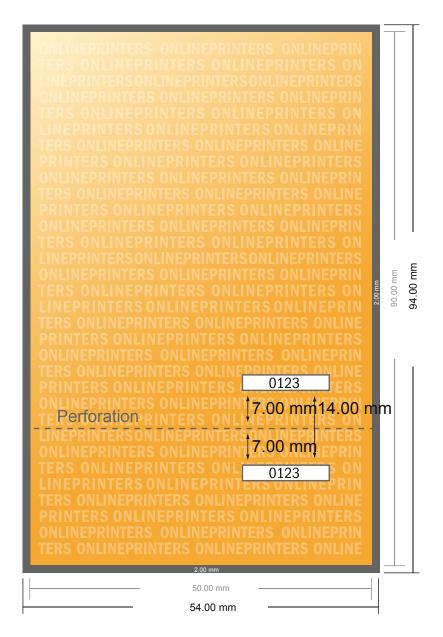

## **Event Tickets**

9.0 x 5.0 cm

- Data format (incl. 2.00 mm bleed): 5.40 x 9.40 cm
- Trimmed size: 5.00 x 9.00 cm