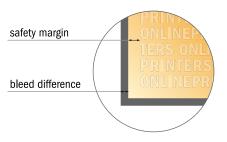

#### Safety margin

Maintaining 4 mm space between the text/information and the edge of the trimmed format prevents undesirable cuts.

#### Please note:

- Allow for trim allowance and safety margin according to instructions.
- Arrange background graphics, images or graphics up to the edge of the data format.
- Tolerances may occur during production due to cutting, punching and folding processes.
- This sketch is not drawn to scale.
- Printing data: Instructions and templates can be found under the menu item "Printing data" at www.onlineprinters.com.