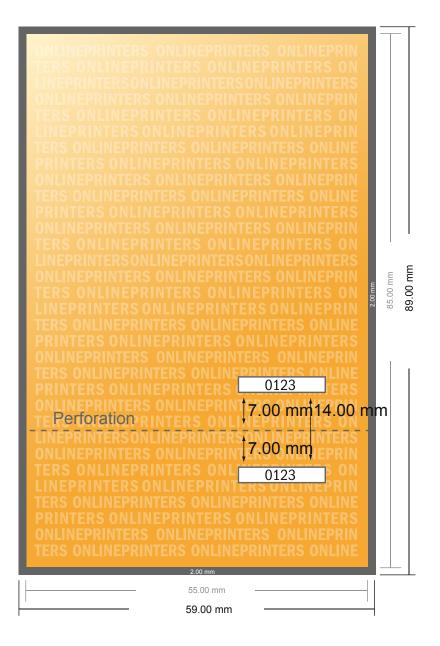

# **Event Tickets**

8.5 x 5.5 cm

- Data format (incl. 2.00 mm bleed):
  5.90 x 8.90 cm
- Trimmed size: 5.50 x 8.50 cm

#### Safety margin

Maintaining 4 mm space between the text/information and the edge of the trimmed format prevents undesirable cuts.

#### Please note:

- Allow for trim allowance and safety margin according to instructions.
- Arrange background graphics, images or graphics up to the edge of the data format.
- Tolerances may occur during production due to cutting, punching and folding processes.
- This sketch is not drawn to scale.
- Printing data: Instructions and templates can be found under the menu item "Printing data" at www.onlineprinters.com.