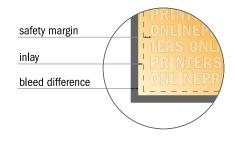

## Safety margin

Maintaining 4 mm space between the text/information and the edge of the trimmed format prevents undesirable cuts.

## Please note:

- Allow for trim allowance and safety margin according to instructions.
- Arrange background graphics, images or graphics up to the edge of the data format.
- Tolerances may occur during production due to cutting, punching and folding processes.
- This sketch is not drawn to scale.
- Printing data: Instructions and templates can be found under the menu item "Printing data" at www.onlineprinters.com.