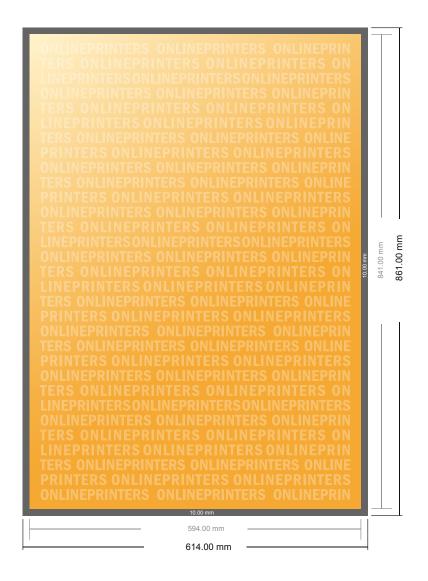

## Fabric Posters, print incl. aluminium profiles

DIN-A1 • Portrait

- Data format (incl. 10.00 mm inlay): 61.40 x 86.10 cm
- Trimmed size: 59.40 x 84.10 cm

## Safety margin

Maintaining 4 mm space between the text/information and the edge of the trimmed format prevents undesirable cuts.

## Please note:

- Allow for trim allowance and safety margin according to instructions.
- Arrange background graphics, images or graphics up to the edge of the data format.
- Tolerances may occur during production due to cutting, punching and folding processes.
- This sketch is not drawn to scale.
- Printing data: Instructions and templates can be found under the menu item "Printing data" at www.onlineprinters.com.