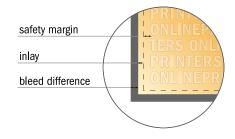

## Safety margin

Maintaining 4 mm space between the text/information and the edge of the trimmed format prevents undesirable cuts.

## Please note:

- Allow for trim allowance and safety margin according to instructions.
- Arrange background graphics, images or graphics up to the edge of the data format.
- Tolerances may occur during production due to cutting, punching and folding processes.
- This sketch is not drawn to scale.
- Printing data: Instructions and templates can be found under the menu item "Printing data" at www.onlineprinters.com.