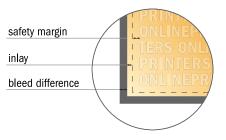

#### Safety margin

Maintaining 4 mm space between the text/information and the edge of the trimmed format prevents undesirable cuts.

#### Please note:

- Allow for trim allowance and safety margin according to instructions.
- Arrange background graphics, images or graphics up to the edge of the data format.
- Tolerances may occur during production due to cutting, punching and folding processes.
- This sketch is not drawn to scale.
- Printing data: Instructions and templates can be found under the menu item "Printing data" at www.onlineprinters.com.