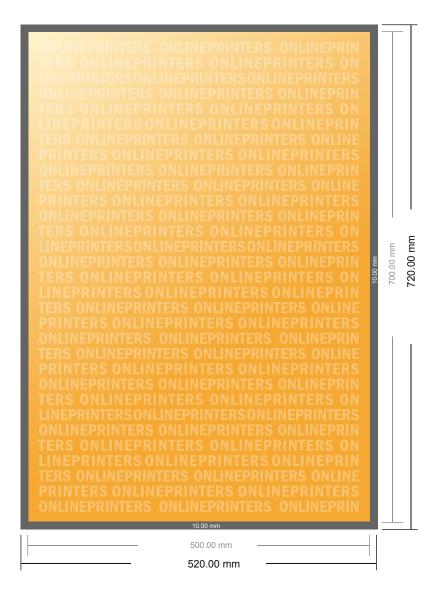

# Fabric Posters, print only

DIN-B2 • Portrait

- Data format (incl. 10.00 mm inlay): 52.00 x 72.00 cm
- Trimmed size: 50.00 x 70.00 cm