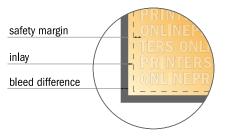

## Safety margin

Maintaining 4 mm space between the text/information and the edge of the trimmed format prevents undesirable cuts.

## Please note:

- Allow for trim allowance and safety margin according to instructions.
- Arrange background graphics, images or graphics up to the edge of the data format.
- Tolerances may occur during production due to cutting, punching and folding processes.
- This sketch is not drawn to scale.
- Printing data: Instructions and templates can be found under the menu item "Printing data" at www.onlineprinters.com.