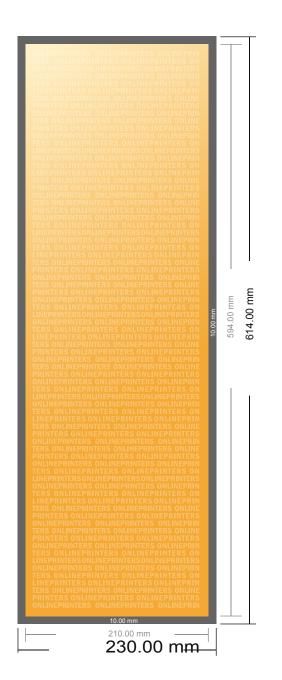

## Fabric Posters, print only

DIN-A2 Half • Portrait

- Data format (incl. 10.00 mm inlay): 23.00 x 61.40 cm
- Trimmed size: 21.00 x 59.40 cm