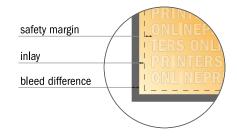

## Safety margin

Maintaining 4 mm space between the text/information and the edge of the trimmed format prevents undesirable cuts.

## Please note:

- Allow for trim allowance and safety margin according to instructions.
- Arrange background graphics, images or graphics up to the edge of the data format.
- Tolerances may occur during production due to cutting, punching and folding processes.
- This sketch is not drawn to scale.
- Printing data: Instructions and templates can be found under the menu item "Printing data" at www.onlineprinters.com.