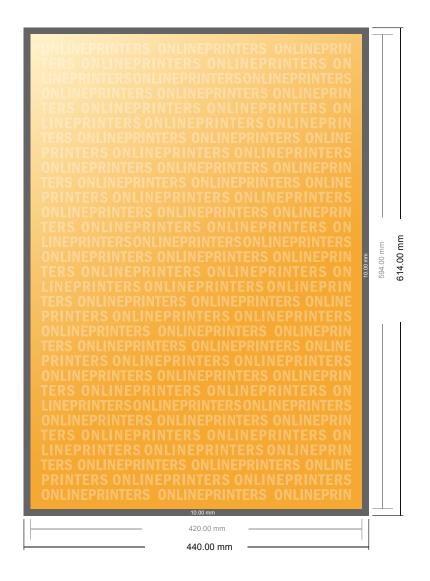

## Fabric Posters, print only

A2 • Portrait

- Data format (incl. 10.00 mm inlay): 44.00 x 61.40 cm
- Trimmed size: 42.00 x 59.40 cm