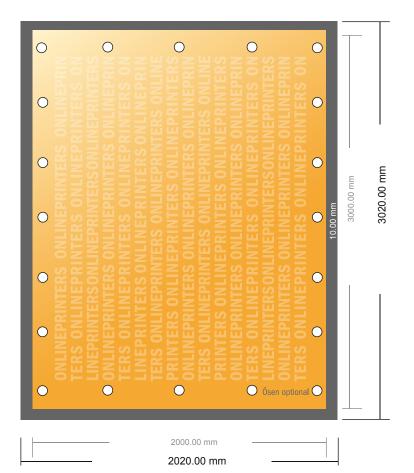

## **PVC Tarpaulins**

300.0 x 200.0 cm

- Data format (incl. 10.00 mm bleed): 302.00 x 202.00 cm
- Trimmed size: 300.00 x 200.00 cm