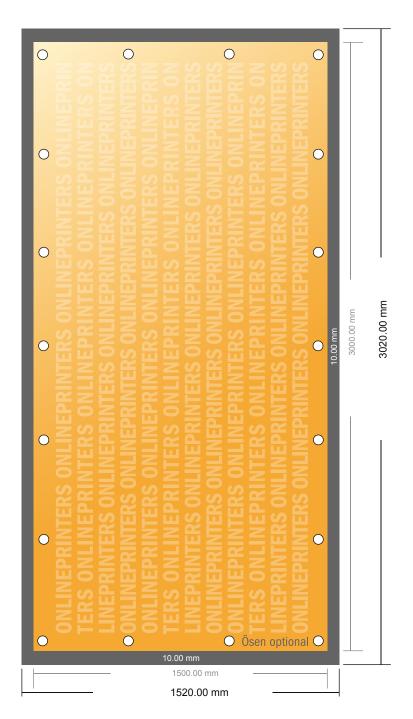

## **PVC Tarpaulins**

300.0 x 150.0 cm

- Data format (incl. 10.00 mm bleed): 302.00 x 152.00 cm
- Trimmed size: 300.00 x 150.00 cm

## Please note:

- Allow for trim allowance and safety margin according to instructions.
- Arrange background graphics, images or graphics up to the edge of the data format.
- Tolerances may occur during production due to cutting, punching and folding processes.
- This sketch is not drawn to scale.
- Printing data: Instructions and templates can be found under the menu item "Printing data" at www.onlineprinters.com.