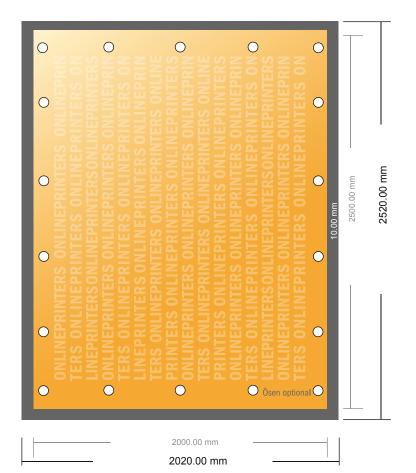

## **PVC Tarpaulins**

250.0 x 200.0 cm

- Data format (incl. 10.00 mm bleed): 252.00 x 202.00 cm
- Trimmed size: 250.00 x 200.00 cm