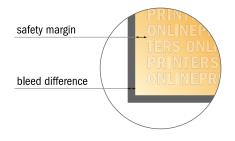

## Safety margin

Maintaining 50 mm space between the text/information and the edge of the trimmed format prevents undesirable cuts.

## Please note:

- Allow for trim allowance and safety margin according to instructions.
- Arrange background graphics, images or graphics up to the edge of the data format.
- Tolerances may occur during production due to cutting, punching and folding processes.
- This sketch is not drawn to scale.
- Printing data: Instructions and templates can be found under the menu item "Printing data" at www.onlineprinters.com.