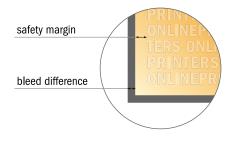

## Safety margin

Maintaining 50 mm space between the text/information and the edge of the trimmed format prevents undesirable cuts.