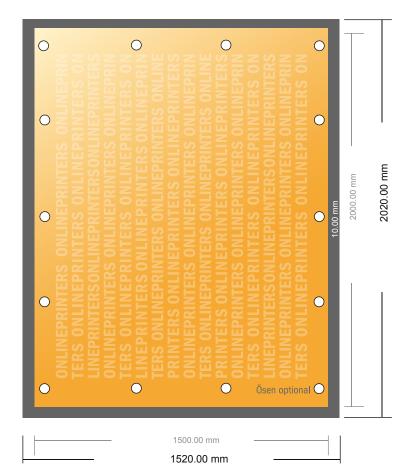

## **PVC Tarpaulins**

200.0 x 150.0 cm

- Data format (incl. 10.00 mm bleed): 202.00 x 152.00 cm
- Trimmed size: 200.00 x 150.00 cm