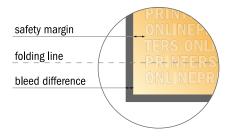

## Safety margin

Maintaining 4 mm space between the text/information and the edge of the trimmed format prevents undesirable cuts.

### Please note:

- Allow for trim allowance and safety margin according to instructions.
- Arrange background graphics, images or graphics up to the edge of the data format.
- Tolerances may occur during production due to cutting, punching and folding processes.
- This sketch is not drawn to scale.
- Printing data: Instructions and templates can be found under the menu item "Printing data" at www.onlineprinters.com.