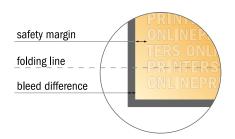

## Safety margin

Maintaining 4 mm space between the text/information and the edge of the trimmed format prevents undesirable cuts.

### Please note:

- Allow for trim allowance and safety margin according to instructions.
- Arrange background graphics, images or graphics up to the edge of the data format.
- Tolerances may occur during production due to cutting, punching and folding processes.
- This sketch is not drawn to scale.
- Printing data: Instructions and templates can be found under the menu item "Printing data" at www.onlineprinters.com.