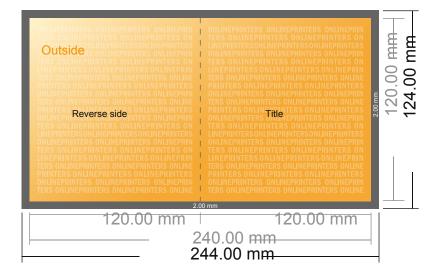

# Folded Leaflets UV-coated Portrait

CD-Format • Single fold • 4 pages

- Data format (incl. 2.00 mm bleed): 24.40 x 12.40 cm
- Trimmed size (open): 24.00 x 12.00 cm
- Trimmed size (closed): 12.00 x 12.00 cm

### Please note:

- Allow for trim allowance and safety margin according to instructions.
- Arrange background graphics, images or graphics up to the edge of the data format.
- Tolerances may occur during production due to cutting, punching and folding processes.
- This sketch is not drawn to scale.
- Printing data: Instructions and templates can be found under the menu item "Printing data" at www.onlineprinters.com.