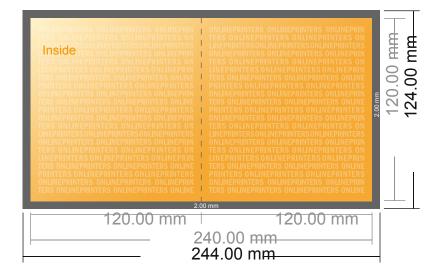

# Folded Leaflets UV-coated Portrait

CD-Format • Single fold • 4 pages

- Data format (incl. 2.00 mm bleed): 24.40 x 12.40 cm
- Trimmed size (open): 24.00 x 12.00 cm
- Trimmed size (closed): 12.00 x 12.00 cm

### Please note:

- Allow for trim allowance and safety margin according to instructions.
- Arrange background graphics, images or graphics up to the edge of the data format.
- Tolerances may occur during production due to cutting, punching and folding processes.
- This sketch is not drawn to scale.
- Printing data: Instructions and templates can be found under the menu item "Printing data" at www.onlineprinters.com.