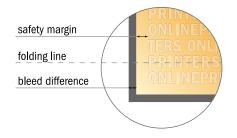

## Safety margin

Maintaining 4 mm space between the text/information and the edge of the trimmed format prevents undesirable cuts.