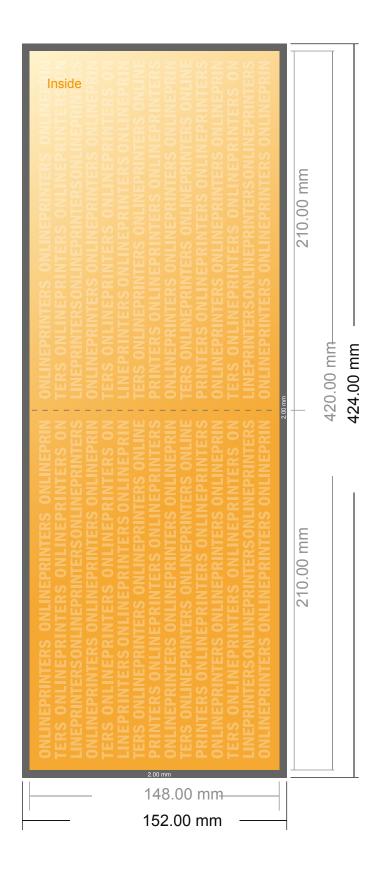

# Folded Leaflets UV-coated Landscape

A5 • Single fold • 4 pages

- Data format (incl. 2.00 mm bleed): 42.40 x 15.20 cm
- Trimmed size (open): 42.00 x 14.80 cm
- Trimmed size (closed): 21.00 x 14.80 cm

## Folded Leaflets UV-coated Landscape

A5 • Single fold • 4 pages

- Data format (incl. 2.00 mm bleed): 42.40 x 15.20 cm
- Trimmed size (open): 42.00 x 14.80 cm
- Trimmed size (closed): 21.00 x 14.80 cm