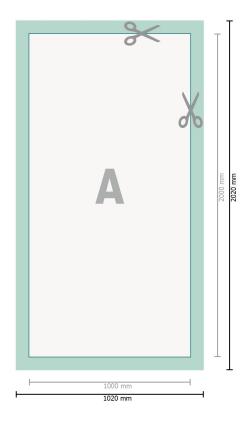

Dataformat (incl. 10 mm bleed): 102 x 202 cm

Trimmed size: 100 x 200 cm

Safety margin: 50 mm Maintaining space between the text/information and the edge of the trimmed format prevents undesirable cuts.