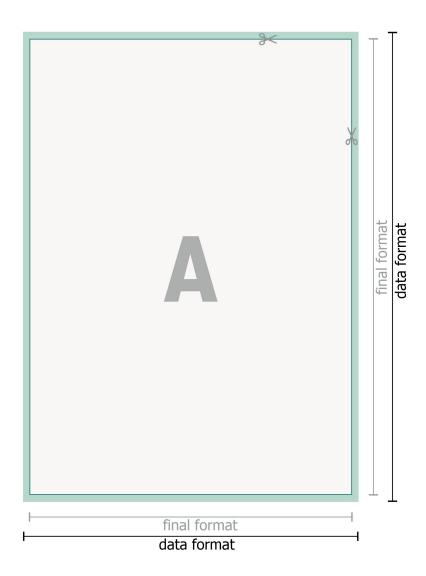

#### bleed:

10 mm

## Safety margin:

4 mm

Maintaining space between the text/information and the edge of the trimmed format prevents undesirable cuts.

## **Explanation of symbols**

Bleed

A

Reading direction

 $\vdash \vdash$ 

⊢ Trimmed size

Data format

We will cut/perforate your product here

## Please note:

Allow for trim allowance and safety margin according to instructions.

Arrange background graphics, images or graphics up to the edge of the data format.

Tolerances may occur during production due to cutting, punching and folding processes.