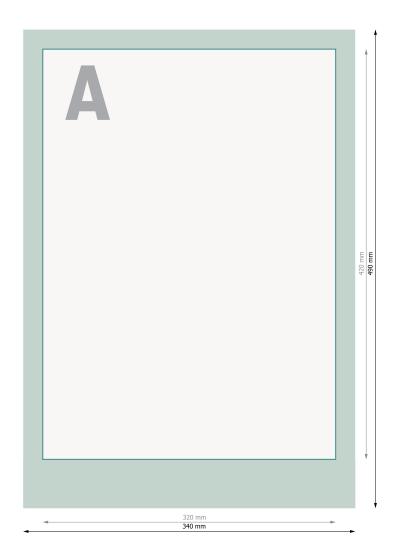

Data format: 34 x 49 cm

Trimmed size: 32 x 42 cm

Safety margin: 20 mm

Maintaining space between the text/information and the edge of the trimmed format prevents undesirable cuts.

## Please note:

Allow for trim allowance and safety margin according to instructions. Arrange background graphics, images or graphics up to the edge of the data format. Tolerances may occur during production due to cutting, punching and folding processes.